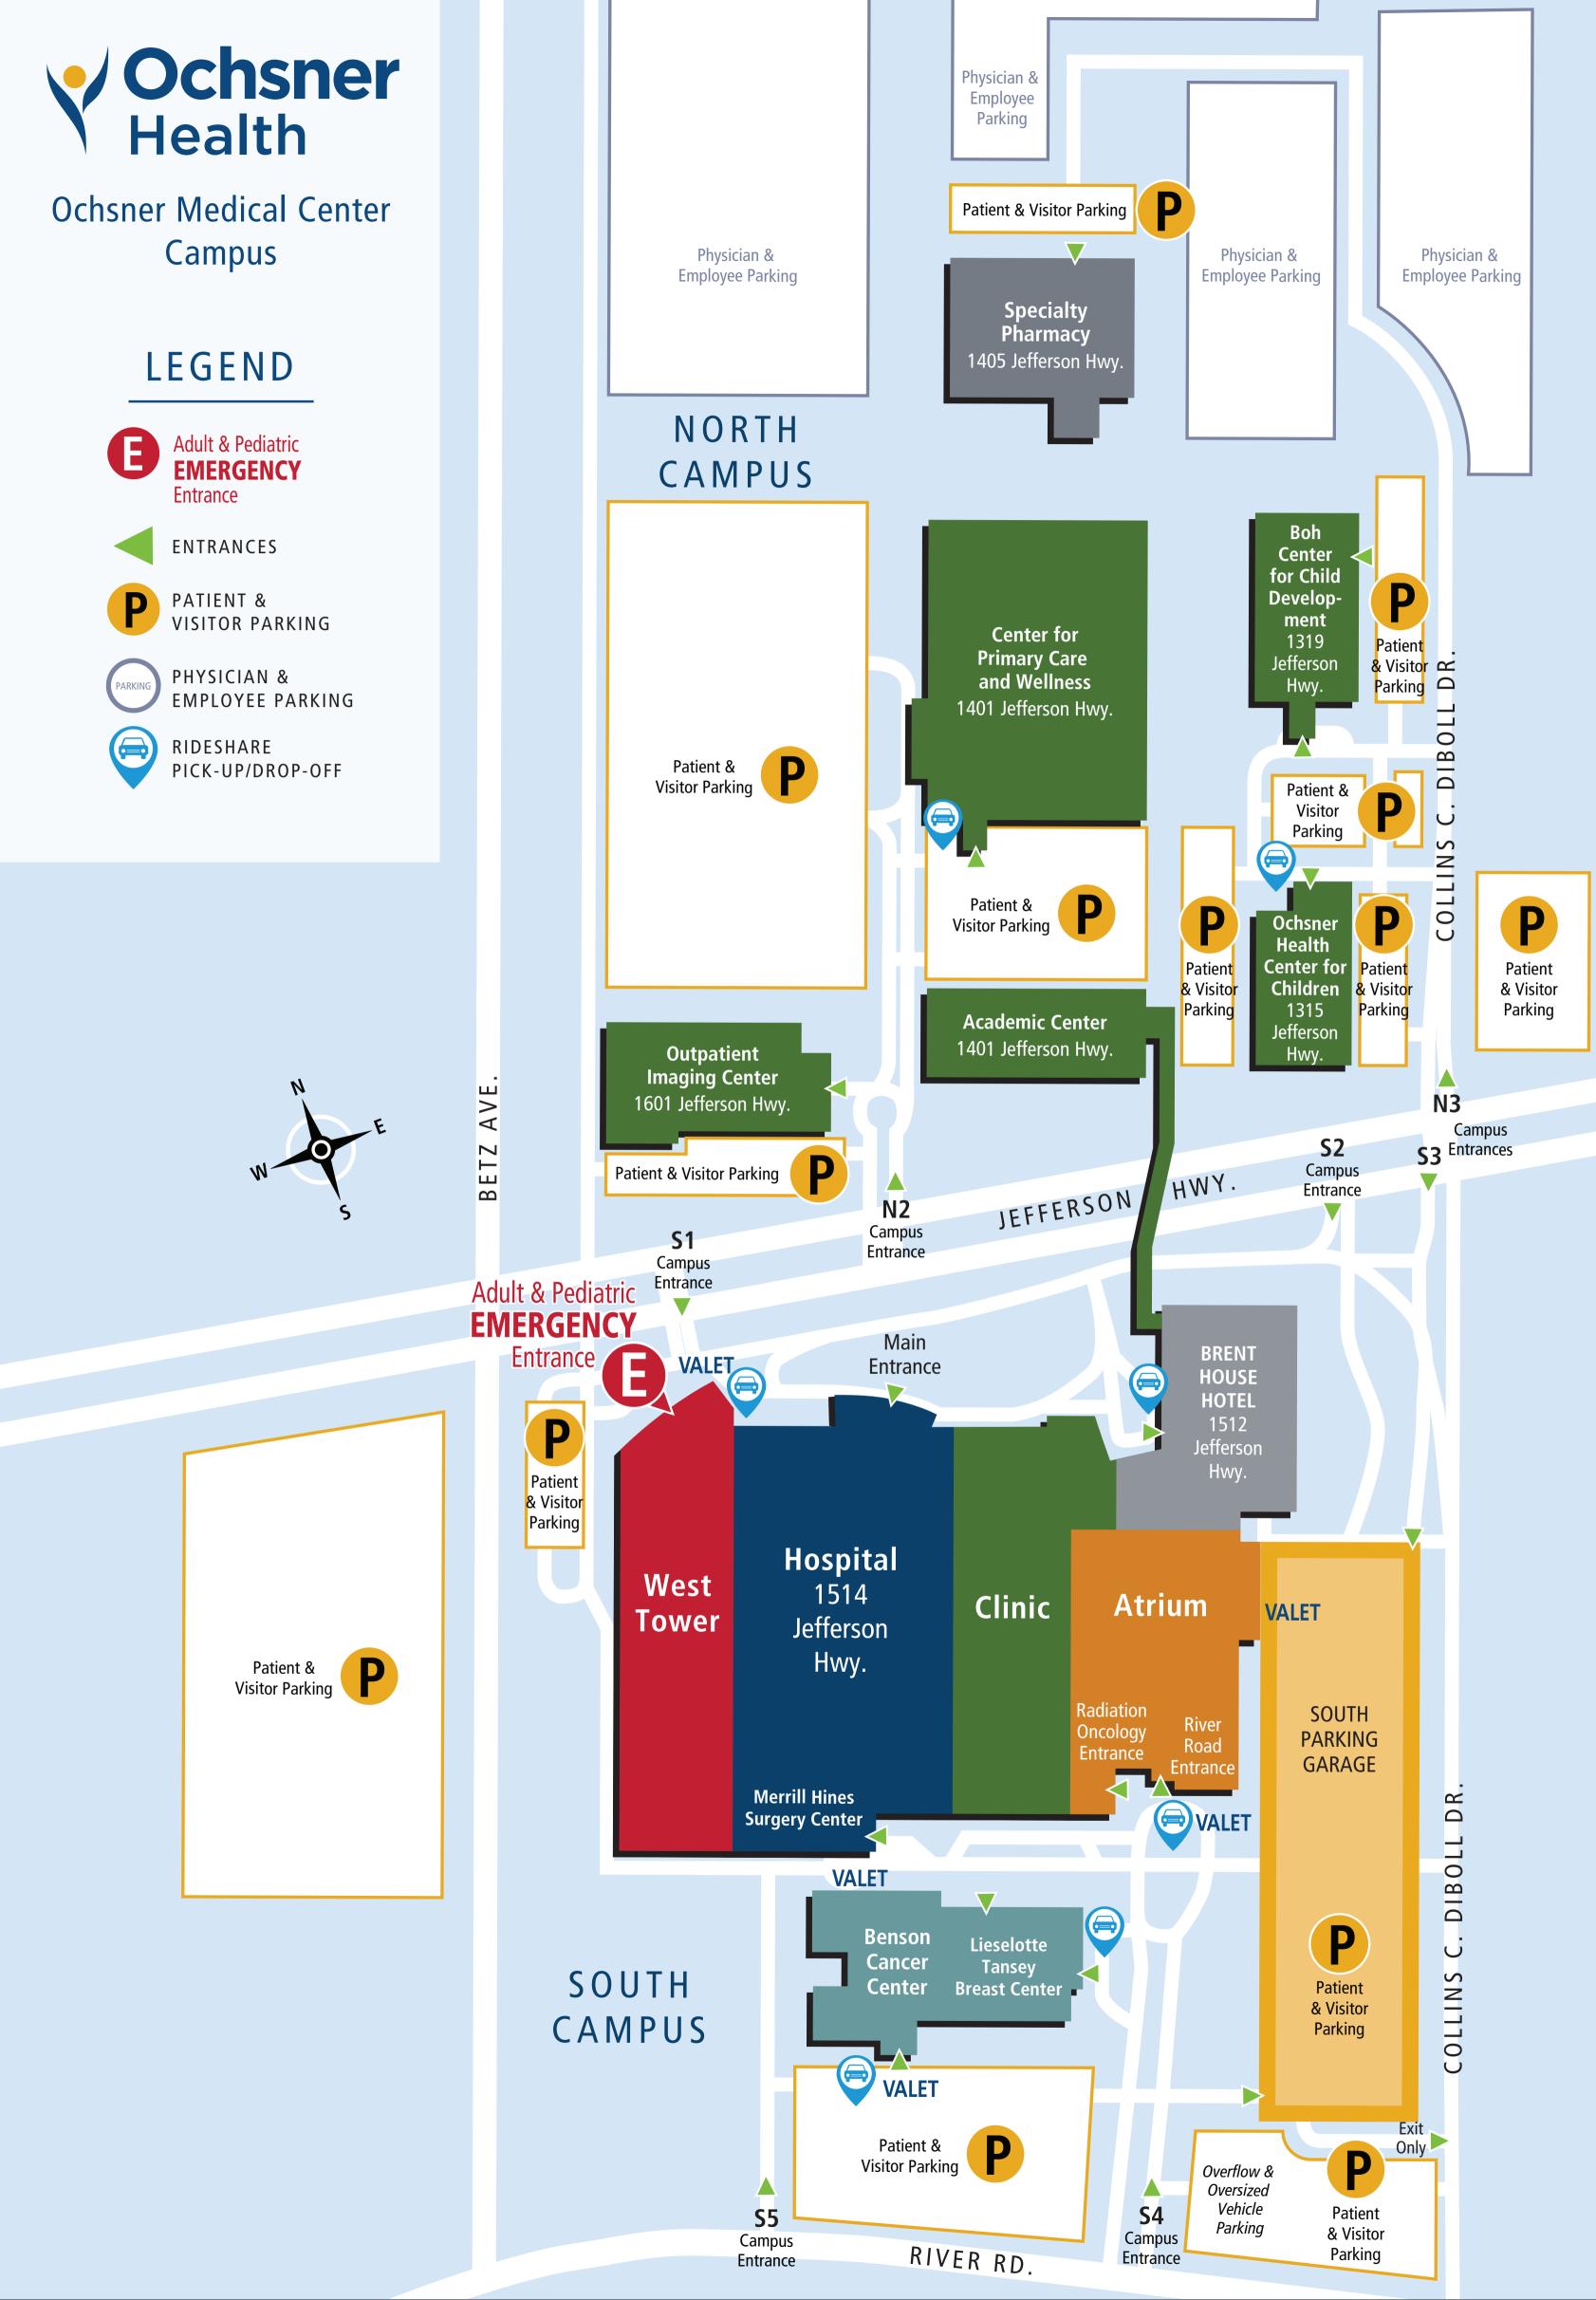

#### Scroll down to see services for each multi-floor, South Campus building.

## Atrum

| DESTINATION              |                     | FLOOR | DE |
|--------------------------|---------------------|-------|----|
| Brent House Hotel Cor    | nference Center     | 2     | In |
| Burns Room               | Boardroom           |       |    |
| Caldwell Room            | Classrooms 1-3      |       | In |
| LeJeune Room             |                     |       |    |
| Tyrone Room              |                     |       | M  |
| Cardiology Services      |                     | 3     |    |
| Advanced Heart Failure & | EKG                 |       |    |
| Cardiac Transplant       | LVD                 |       |    |
| Cardiac Infusion Suite   | Pulmonary Hypertens | ion   |    |
| Car